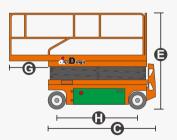

# **SPECIFICATIONS**

| Dimension                        | Metric       | British         |
|----------------------------------|--------------|-----------------|
| Max. Working Height 🔕            | 7.80m        | 25ft 7in        |
| Max. Platform Height 🕒           | 5.80m        | 19ft            |
| Overall Length <b>G</b>          | 1.86m        | 6ft 1in         |
| Overall Width <b>D</b>           | 0.76m        | 2ft 6in         |
| Overall Height(Rails Up) 🕒       | 2.15m        | 7ft 1in         |
| Overall Height(Rails Down) 🕞     | 1.83m        | 6ft             |
| Platform Size(Length ×Width)     | 1.67m×0.74m  | 5ft 6in×2ft 5in |
| Platform Extension Size <b>G</b> | 0.90m        | 2ft 11in        |
| Ground Clearance(Stowed/Raised)  | 0.09m/0.016m | 3in/1in         |
| Wheelbase 🚯                      | 1.36m        | 4ft 5in         |
| Turning Radius(Inside/Outside)   | 0m/1.64m     | 0in/5ft 5in     |
| Tyres                            | φ323×100mm   | φ323×100mm      |