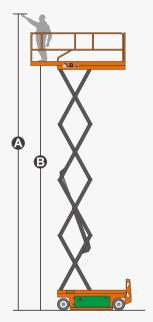

# **SPECIFICATIONS**

| Dimension                        | Metric       | British         |
|----------------------------------|--------------|-----------------|
| Max. Working Height 🔕            | 7.80m        | 25ft 7in        |
| Max. Platform Height 🕒           | 5.80m        | 19ft            |
| Overall Length <b>G</b>          | 1.86m        | 6ft 1in         |
| Overall Width <b>D</b>           | 0.76m        | 2ft 6in         |
| Overall Height(Rails Up) 🕒       | 2.15m        | 7ft 1in         |
| Overall Height(Rails Down) 🕞     | 1.83m        | 6ft             |
| Platform Size(Length ×Width)     | 1.67m×0.74m  | 5ft 6in×2ft 5in |
| Platform Extension Size <b>G</b> | 0.90m        | 2ft 11in        |
| Ground Clearance(Stowed/Raised)  | 0.09m/0.016m | 3in/1in         |
| Wheelbase 🚯                      | 1.36m        | 4ft 5in         |
| Turning Radius(Inside/Outside)   | 0m/1.64m     | 0in/5ft 5in     |
| Tyres                            | φ323×100mm   | φ323×100mm      |