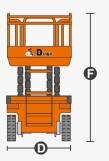

# **SPECIFICATIONS**

| Dimension                        | Metric       | British         |
|----------------------------------|--------------|-----------------|
| Max. Working Height 🔕            | 7.80m        | 25ft 7in        |
| Max. Platform Height 🕒           | 5.80m        | 19ft            |
| Overall Length <b>G</b>          | 1.86m        | 6ft 1in         |
| Overall Width <b>D</b>           | 0.76m        | 2ft 6in         |
| Overall Height(Rails Up) 🕒       | 2.15m        | 7ft 1in         |
| Overall Height(Rails Down) 🕞     | 1.83m        | 6ft             |
| Platform Size(Length ×Width)     | 1.67m×0.74m  | 5ft 6in×2ft 5in |
| Platform Extension Size <b>G</b> | 0.90m        | 2ft 11in        |
| Ground Clearance(Stowed/Raised)  | 0.09m/0.016m | 3in/1in         |
| Wheelbase 🚯                      | 1.36m        | 4ft 5in         |
| Turning Radius(Inside/Outside)   | 0m/1.64m     | 0in/5ft 5in     |
| Tyres                            | φ323×100mm   | φ323×100mm      |